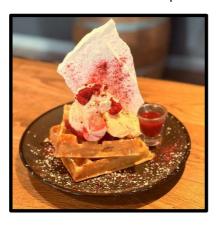

# WOW Waffle of the Week see specials board

**Lemon Curd** 

raspberry sauce, meringue chard, fresh berries and vanilla ice-cream 24

Salt & Pepper Chicken rocket, red onion, herb mayo & maple syrup 24

Smoked Chicken avocado, brie, rocket, herb mayo & basil pesto 24

Banana & Bacon rocket, maple syrup and vanilla ice-cream 24