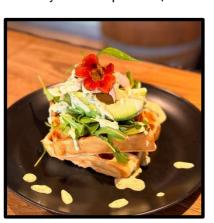

#### CORN FRITTER WAFFLE GFA

choice of: smoked salmon or bacon or fried haloumi served with rocket, poached egg, spring onion, avocado, sour cream + relish 24.9