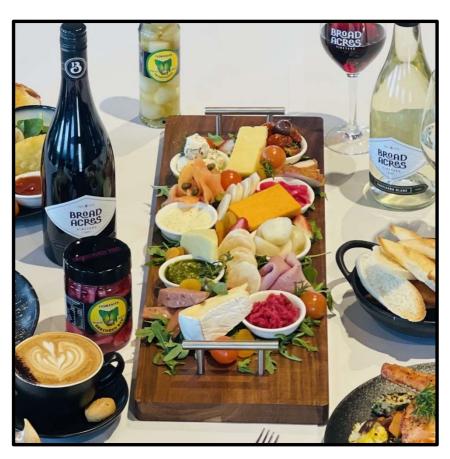

## VINEYARD PLATTER FOR TWO GFA

selection of Tasmanian cheeses, meats, dips, olives, crackers, bread, and **Tasmanian pickled onions** 70 or served with 2 glasses of Broad Acres wine 85